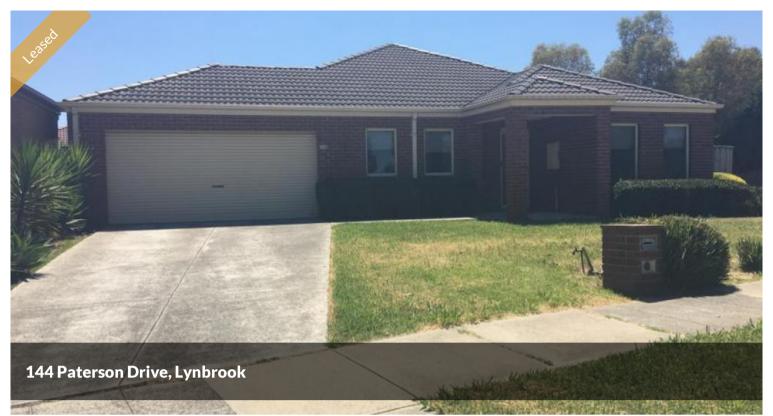

## Large Family Home - THREE LIVING AREAS

- Master bedroom located at the front of the home with ensuite and walk in robe
- Open plan tiled kitchen/family/meals area with stainless steel appliances.
- Separate rumpus or theatre room at the rear
- -Large laundry with external access
- Centrally located bathroom with bath and separate toilet
- Alfresco area perfect for entertaining
- Double remote control garage with internal access & rear roller
- Ducted heating