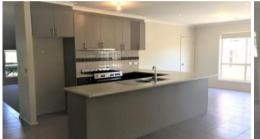

## Large Family Home - THREE LIVING AREAS

- Master bedroom located at the front of the home with ensuite and walk in robe
- Open plan tiled kitchen/family/meals area with stainless steel appliances.
- Separate rumpus or theatre room at the rear
- -Large laundry with external access
- Centrally located bathroom with bath and separate toilet
- Alfresco area perfect for entertaining
- Double remote control garage with internal access & rear roller
- Ducted heating