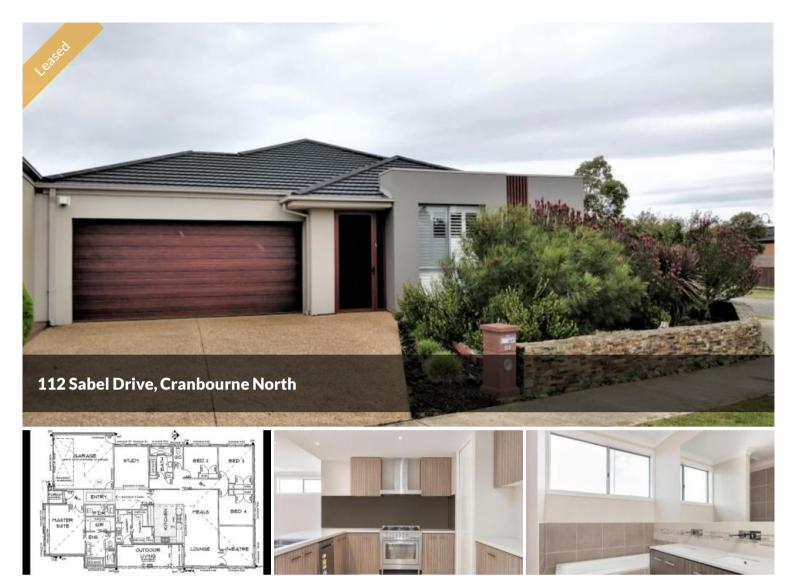

## WOW FACTOR

This home has the wow factor with four bedrooms plus study

- Master bedroom located at the front of the property with walk in robe and ensuite with his and hers basins

- Remaining bedrooms all with built in robes

- Designer kitchen with stone benches, large walk in pantry, 900mm stainless steel appliances including dishwasher and ample storage space with pot drawers

- Centrally located bathroom with screen-less shower and separate toilet
- Theatre room
- Laundry with walk in linen press
- Alfresco area perfect for entertaining

Extra features include ducted heating, evaporative cooling, ducted vacuum, flyscreen doors throughout & alarm system

Contact Courtney Newbound to inspect on 0423 326 975

The above information provided has been furnished to us by the vendor/s. We have not verified whether or not that information is accurate and do not have any belief in one way or the other in its accuracy. We do not accept any responsibility to any person for its accuracy and do no more than pass it on. All interested parties should make and rely