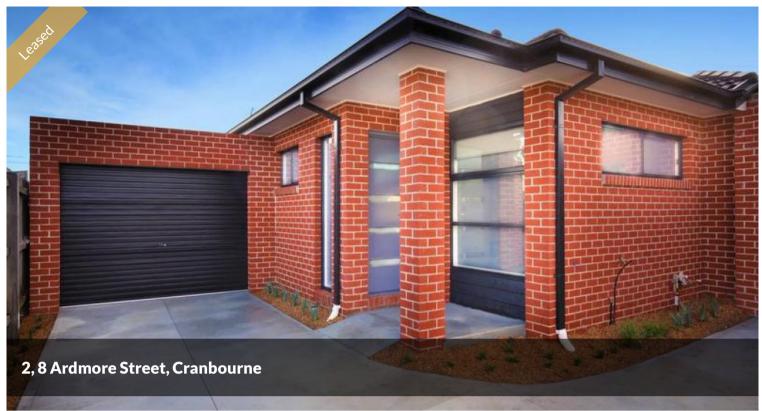

## Only Two On The Block!

This brand new unit comprises of quality fittings and fixtures

- Both bedrooms with built in robes
- Bathroom with separate toilet
- Open plan kitchen with stone waterfall bench top, soft closing cabinetry & dishwasher
- Separate laundry with external access
- Carport with roller door
- Low maintenance gardens

Extras include ducted heating, cooling, water tank & garden shed Close proximity to schools, shops and public transport

Please note opens are subject to change without notice, please contact our office prior to the inspection to confirm it is going ahead.